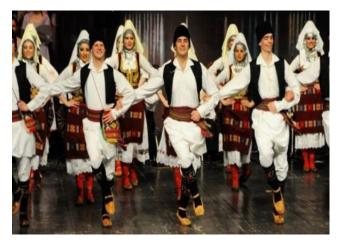

## Folklore Show (October 10<sup>th</sup>)

Transfer by bus with local English speaking guide from hotel Crowne Plaza to the hall where the guests could enjoy 45 minutes in the folklore show program. The authentic national clothing, good quality music and best folk dance ensemble represent the most interesting original Serbian folk dances. The tiny and delicate steps of these dances are connected in filigreed dance which has ethnographic and historical significance interwoven with customs. Costumes represent special visual experience, and each part of the costume is the work of art. National costumes and dances represent characteristic expression of the district from which these dances originate.