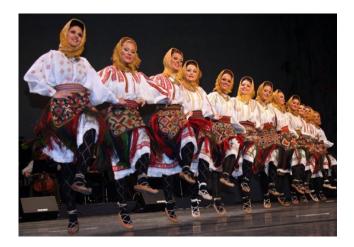

## Folklore Show (October 10<sup>th</sup>)

Transfer by bus with local English speaking guide from hotel Crowne Plaza to the hall where the guests could enjoy 45 minutes in the folklore show program. The authentic national clothing, good quality music and best folk dance ensemble represent the most interesting original Serbian folk dances. The tiny and delicate steps of these dances are connected in filigreed dance which has ethnographic and historical significance interwoven with customs. Costumes represent special visual experience, and each part of the costume is the work of art. National costumes and dances represent characteristic expression of the district from which these dances originate.